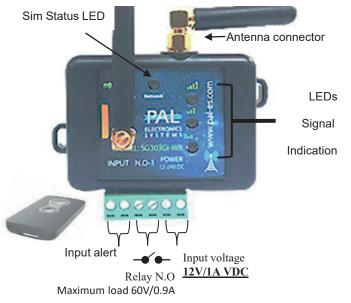

### System features and benefits :

- · Internet interface management ability .\*
- · Very small physical size 70X50 mm.
- 4 indicator LED lights (active SIM + 3 reception indicator)
- Multiple administrators and authorized users can be configured for optimal
- There is no limit to the number of managed systems.
- Operating temperature range: -30 ~ +85°C Ambient
- \*by Payment

### LEDs key

| -                              |                                             |
|--------------------------------|---------------------------------------------|
| LEDs                           | Meaning                                     |
| Fast flashing of the SIM light | System is booting                           |
| Slow flashing of the SIM light | Module is looking for a<br>cellular network |
| 2 blinks and break             | connecting to the Internet process          |
| Four short flashing of the Sim | Connecting to the PAL<br>interface          |
| Sim is stable                  | System ready                                |
| Signal light No. 1 is on       | Low signal                                  |
| Signal light No. 2 is on       | Good signal                                 |
| Signal light No. 3 is on       | Very good signal                            |