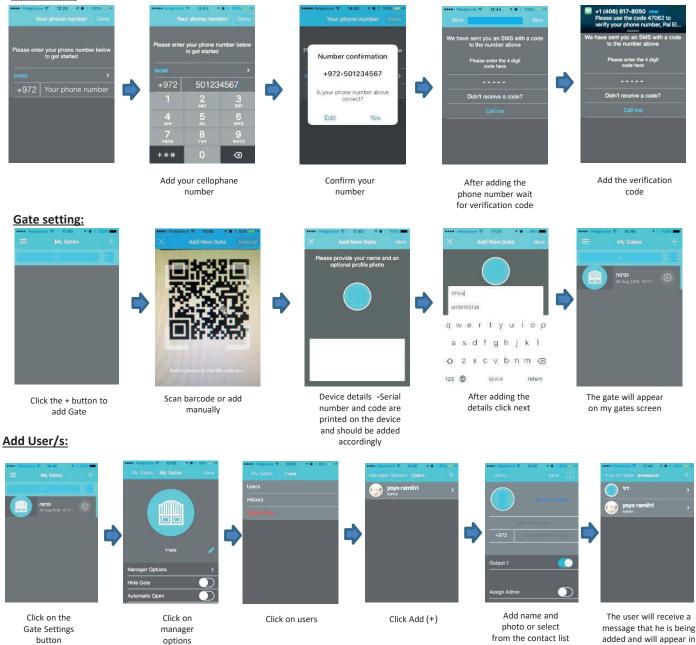

# System settings by the app :

Primary Login:

This application must be first installed from the App Store / Google play by searching for the name PalGate or scan this QR Code for direct link.

control.

# Handleiding Pal Gate 4GI-WR

Run the application and to act according to the instructions :