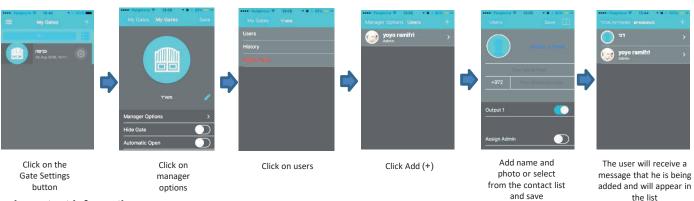

Signal light No. 2 is on       | Good signal                              |
| Signal light No. 3 is on       | Very good signal                         |



## Setting up a remote control in the unit

The actions are carried out via an Internet interface, such as:

Insert remote control, delete remote control, setting groups, assigning days, selecting relay to open, and more are carried out via an Internet interface only (for details, contact the installer).

### System settings by the app:

Primary Login:

This application must be first installed from the App Store / Google play by searching for the name PalGate or scan this QR Code for direct link.







# Handleiding Pal Gate 4G-GI

Run the application and to act according to the instructions :

#### installation:



#### Add User/s:



and should be added

accordingly

#### **Important Information:**

- Installation at the gate (inside each metal cabinet) must be installed when connected to an external antenna (an antenna outside the cabinet).
- Requires stable power supply source preferably DC transformers.
- Avoid installation in metal boxes.
- Protect the unit from humidity and insect infiltration.
- The system works via a cellular network using 4G technology. In addition, the system's performance is dependent on the existence of coverage for a 3G service. Pal Electronics Systems Ltd. is not an end-user to cover the service of the cellular networks. The customer is responsible for ensuring that there is cellular network reception using 3G technology.