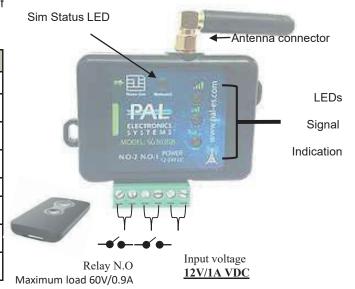

#### System features and benefits:

- · Internet interface management ability .\*
- Very small physical size 70X50 mm.
- · 4 indicator LED lights (active SIM + 3 reception indicator)
- · Multiple administrators and authorized users can be configured for optimal control.
- · There is no limit to the number of managed systems.
- Operating temperature range: -30 ~ +85°C Ambient
- \*by Payment

### LEDs key

| LEDs                           | Meaning                                  |
|--------------------------------|------------------------------------------|
| Fast flashing of the SIM light | System is booting                        |
| Slow flashing of the SIM light | Module is looking for a cellular network |
| 2 blinks and break             | connecting to the Internet process       |
| Four short flashing of the Sim | Connecting to the PAL interface          |
| Sim is stable                  | System ready                             |
| Signal light No. 1 is on       | Low signal                               |
| Signal light No. 2 is on       | Good signal                              |
| Signal light No. 3 is on       | Very good signal                         |