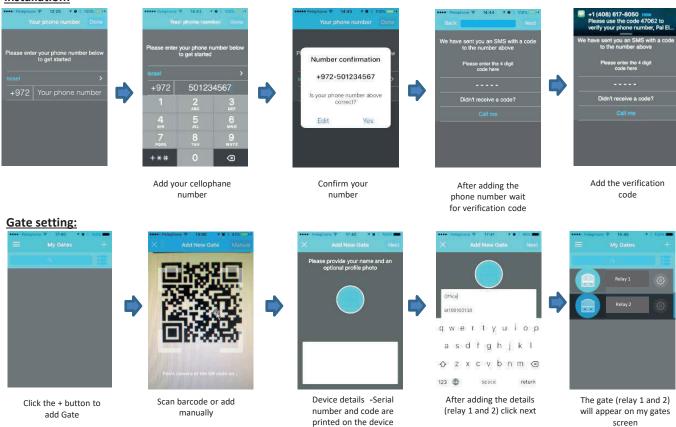

### System settings by the app:

Primary Login:

This application must be first installed from the App Store / Google play by searching for the name PalGate or scan this QR Code for direct link.

# Handleiding Pal Gate 4G-GI

Run the application and to act according to the instructions :

#### installation: