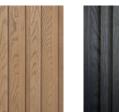

## Millboard Envello Cladding **Board and Batten**

GOLDEN OAK - MCB360G

SMOKED OAK - MCB360D

ANTIQUE OAK - MCB360A

BURNT CEDAR - MCB360R

## Weights and Measures

| Width                 | 200mm                                                                                |
|-----------------------|--------------------------------------------------------------------------------------|
| Installed width       | 181mm (19mm overlap)                                                                 |
| Thickness             | 26mm (14mm Board + 12mm Batten)                                                      |
| Length                | 3600mm                                                                               |
| Weight per board      | 7.8kg*                                                                               |
| Weight per sqm        | 11.9kg*                                                                              |
| Boards needed per sqm | 1.53                                                                                 |
| Core composition      | Blend of natural minerals bonded in a polymer resin, with long fibre reinforcement.  |
| Surface composition   | Resilient Lastane® layer chemically melded to the core, with a UV stable 2K coating. |
| Colours               | Antique Oak, Burnt Cedar, Golden Oak,<br>Smoked Oak                                  |
|                       | *Approvimento                                                                        |