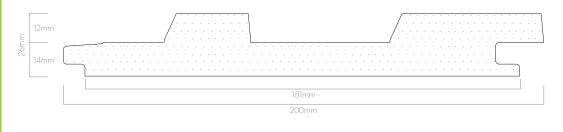

## **Cross Section**

## Weights and Measures

| Width                 | 200mm                                                                                |
|-----------------------|--------------------------------------------------------------------------------------|
| Installed width       | 181mm (19mm overlap)                                                                 |
| Thickness             | 26mm (14mm Board + 12mm Batten)                                                      |
| Length                | 3600mm                                                                               |
| Weight per board      | 7.8kg*                                                                               |
| Weight per sqm        | 11.9kg*                                                                              |
| Boards needed per sqm | 1.53                                                                                 |
| Core composition      | Blend of natural minerals bonded in a polymer resin, with long fibre reinforcement.  |
| Surface composition   | Resilient Lastane® layer chemically melded to the core, with a UV stable 2K coating. |
| Colours               | Antique Oak, Burnt Cedar, Golden Oak,<br>Smoked Oak                                  |
|                       | *Approvimento                                                                        |