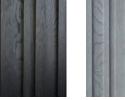

## **Cross Section**

## Weights and Measures

| Width                 | 200mm                                                                                |
|-----------------------|--------------------------------------------------------------------------------------|
| Installed width       | 181mm (19mm overlap)                                                                 |
| Thickness             | 26mm (14mm Board + 12mm Batten)                                                      |
| Length                | 3600mm                                                                               |
| Weight per board      | 7.8kg*                                                                               |
| Weight per sqm        | 11.9kg*                                                                              |
| Boards needed per sqm | 1.53                                                                                 |
| Core composition      | Blend of natural minerals bonded in a polymer resin, with long fibre reinforcement.  |
| Surface composition   | Resilient Lastane® layer chemically melded to the core, with a UV stable 2K coating. |
| Colours               | Antique Oak, Burnt Cedar, Golden Oak,<br>Smoked Oak                                  |
|                       | *Approvimento                                                                        |